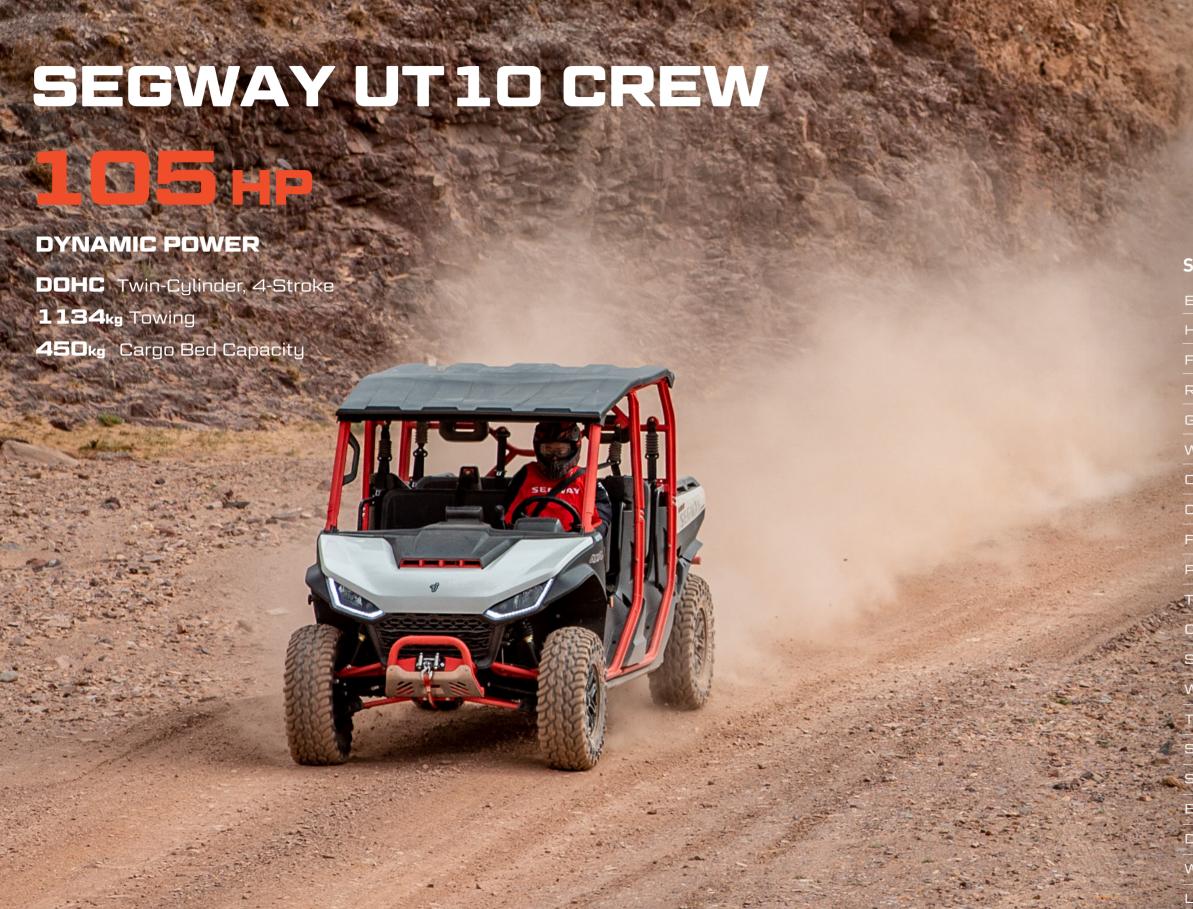

## UT10 CREW S

## **SPECIFICATION**

| ENGINE            | 999cc, 4-Stroke Twin-Cylinder,DOHC Engine                                                                                                                                                                                                                                                                                                                                                                                                                                                                                                                                                                                                                                                                                                                                                                                                                                                                                                                                                                                                                                                                                                                                                                                                                                                                                                                                                                                                                                                                                                                                                                                                                                                                                                                                                                                                                                                                                                                                                                                                                                                                                      | 999cc, 4-Stroke Twin-Cylinder,DOHC Engine     |
|-------------------|--------------------------------------------------------------------------------------------------------------------------------------------------------------------------------------------------------------------------------------------------------------------------------------------------------------------------------------------------------------------------------------------------------------------------------------------------------------------------------------------------------------------------------------------------------------------------------------------------------------------------------------------------------------------------------------------------------------------------------------------------------------------------------------------------------------------------------------------------------------------------------------------------------------------------------------------------------------------------------------------------------------------------------------------------------------------------------------------------------------------------------------------------------------------------------------------------------------------------------------------------------------------------------------------------------------------------------------------------------------------------------------------------------------------------------------------------------------------------------------------------------------------------------------------------------------------------------------------------------------------------------------------------------------------------------------------------------------------------------------------------------------------------------------------------------------------------------------------------------------------------------------------------------------------------------------------------------------------------------------------------------------------------------------------------------------------------------------------------------------------------------|-----------------------------------------------|
| HORSEPOWER        | 105 HP                                                                                                                                                                                                                                                                                                                                                                                                                                                                                                                                                                                                                                                                                                                                                                                                                                                                                                                                                                                                                                                                                                                                                                                                                                                                                                                                                                                                                                                                                                                                                                                                                                                                                                                                                                                                                                                                                                                                                                                                                                                                                                                         | 105 HP                                        |
| FRONT SUSPENSION  | Dual A-Arm; Front Travel:9.6"                                                                                                                                                                                                                                                                                                                                                                                                                                                                                                                                                                                                                                                                                                                                                                                                                                                                                                                                                                                                                                                                                                                                                                                                                                                                                                                                                                                                                                                                                                                                                                                                                                                                                                                                                                                                                                                                                                                                                                                                                                                                                                  | Dual A-Arm; Front Travel:9.6"                 |
| REAR SUSPENSION   | Dual A-Arm; Rear Travel: 10.6"                                                                                                                                                                                                                                                                                                                                                                                                                                                                                                                                                                                                                                                                                                                                                                                                                                                                                                                                                                                                                                                                                                                                                                                                                                                                                                                                                                                                                                                                                                                                                                                                                                                                                                                                                                                                                                                                                                                                                                                                                                                                                                 | Dual A-Arm; Rear Travel: 10.6"                |
| GROUND CLEARANCE  | 12.6''(32.0cm)                                                                                                                                                                                                                                                                                                                                                                                                                                                                                                                                                                                                                                                                                                                                                                                                                                                                                                                                                                                                                                                                                                                                                                                                                                                                                                                                                                                                                                                                                                                                                                                                                                                                                                                                                                                                                                                                                                                                                                                                                                                                                                                 | 12.6'(32.0cm)                                 |
| WHEELBASE         | 117.5"[298.5cm]                                                                                                                                                                                                                                                                                                                                                                                                                                                                                                                                                                                                                                                                                                                                                                                                                                                                                                                                                                                                                                                                                                                                                                                                                                                                                                                                                                                                                                                                                                                                                                                                                                                                                                                                                                                                                                                                                                                                                                                                                                                                                                                | 117.5''(298.5cm)                              |
| OVERALL L x W x H | 156.5 x 64.0 x77.2" (397.5x162.5x196.0 cm)                                                                                                                                                                                                                                                                                                                                                                                                                                                                                                                                                                                                                                                                                                                                                                                                                                                                                                                                                                                                                                                                                                                                                                                                                                                                                                                                                                                                                                                                                                                                                                                                                                                                                                                                                                                                                                                                                                                                                                                                                                                                                     | 156.5 x 64.0 x77.2" (397.5x162.5x196.0 cm)    |
| CARGO BED LXWXH   | 33.7 x 47.2 x 11.4 " (86.5 x 120.0 x 29.0 cm)                                                                                                                                                                                                                                                                                                                                                                                                                                                                                                                                                                                                                                                                                                                                                                                                                                                                                                                                                                                                                                                                                                                                                                                                                                                                                                                                                                                                                                                                                                                                                                                                                                                                                                                                                                                                                                                                                                                                                                                                                                                                                  | 33.7 x 47.2 x 11.4 " (86.5 x 120.0 x 29.0 cm) |
| FUEL CAPACITY     | 11.9 Gal (45L)                                                                                                                                                                                                                                                                                                                                                                                                                                                                                                                                                                                                                                                                                                                                                                                                                                                                                                                                                                                                                                                                                                                                                                                                                                                                                                                                                                                                                                                                                                                                                                                                                                                                                                                                                                                                                                                                                                                                                                                                                                                                                                                 | 11.9 Gal (45L)                                |
| PAYLOAD CAPACITY  | 1500 LB (680kg)                                                                                                                                                                                                                                                                                                                                                                                                                                                                                                                                                                                                                                                                                                                                                                                                                                                                                                                                                                                                                                                                                                                                                                                                                                                                                                                                                                                                                                                                                                                                                                                                                                                                                                                                                                                                                                                                                                                                                                                                                                                                                                                | 1500 LB (680kg)                               |
| TOWING CAPACITY   | 2500 LB (1134kg)                                                                                                                                                                                                                                                                                                                                                                                                                                                                                                                                                                                                                                                                                                                                                                                                                                                                                                                                                                                                                                                                                                                                                                                                                                                                                                                                                                                                                                                                                                                                                                                                                                                                                                                                                                                                                                                                                                                                                                                                                                                                                                               | 2500 LB (1134kg)                              |
| CURB WEIGHT       | 2050LB (930kg)                                                                                                                                                                                                                                                                                                                                                                                                                                                                                                                                                                                                                                                                                                                                                                                                                                                                                                                                                                                                                                                                                                                                                                                                                                                                                                                                                                                                                                                                                                                                                                                                                                                                                                                                                                                                                                                                                                                                                                                                                                                                                                                 | 2050LB (930kg)                                |
| SHOCKS            | Oil Shock                                                                                                                                                                                                                                                                                                                                                                                                                                                                                                                                                                                                                                                                                                                                                                                                                                                                                                                                                                                                                                                                                                                                                                                                                                                                                                                                                                                                                                                                                                                                                                                                                                                                                                                                                                                                                                                                                                                                                                                                                                                                                                                      | Oil Shock                                     |
| WHEELS            | 14'' Steel Rim                                                                                                                                                                                                                                                                                                                                                                                                                                                                                                                                                                                                                                                                                                                                                                                                                                                                                                                                                                                                                                                                                                                                                                                                                                                                                                                                                                                                                                                                                                                                                                                                                                                                                                                                                                                                                                                                                                                                                                                                                                                                                                                 | 14'' Aluminum Rim                             |
| TIRES             | Front 27×9.00-14; Rear 27×11.00-14                                                                                                                                                                                                                                                                                                                                                                                                                                                                                                                                                                                                                                                                                                                                                                                                                                                                                                                                                                                                                                                                                                                                                                                                                                                                                                                                                                                                                                                                                                                                                                                                                                                                                                                                                                                                                                                                                                                                                                                                                                                                                             | Front 30×10.00 R14; Rear 30×10.00 R14         |
| SMART MOVING APP  |                                                                                                                                                                                                                                                                                                                                                                                                                                                                                                                                                                                                                                                                                                                                                                                                                                                                                                                                                                                                                                                                                                                                                                                                                                                                                                                                                                                                                                                                                                                                                                                                                                                                                                                                                                                                                                                                                                                                                                                                                                                                                                                                | V                                             |
| SMART TOUCH SCREE |                                                                                                                                                                                                                                                                                                                                                                                                                                                                                                                                                                                                                                                                                                                                                                                                                                                                                                                                                                                                                                                                                                                                                                                                                                                                                                                                                                                                                                                                                                                                                                                                                                                                                                                                                                                                                                                                                                                                                                                                                                                                                                                                | <b>V</b>                                      |
| EPS 7             | V. Landau and Control of the Control | V                                             |
| DIFFERENTIAL LOCK | Front&Rear                                                                                                                                                                                                                                                                                                                                                                                                                                                                                                                                                                                                                                                                                                                                                                                                                                                                                                                                                                                                                                                                                                                                                                                                                                                                                                                                                                                                                                                                                                                                                                                                                                                                                                                                                                                                                                                                                                                                                                                                                                                                                                                     | Front&Rear                                    |
| WINCH             | 4500 LB                                                                                                                                                                                                                                                                                                                                                                                                                                                                                                                                                                                                                                                                                                                                                                                                                                                                                                                                                                                                                                                                                                                                                                                                                                                                                                                                                                                                                                                                                                                                                                                                                                                                                                                                                                                                                                                                                                                                                                                                                                                                                                                        | 4500 LB                                       |
| LAMP              | Halogen                                                                                                                                                                                                                                                                                                                                                                                                                                                                                                                                                                                                                                                                                                                                                                                                                                                                                                                                                                                                                                                                                                                                                                                                                                                                                                                                                                                                                                                                                                                                                                                                                                                                                                                                                                                                                                                                                                                                                                                                                                                                                                                        | Halogen                                       |